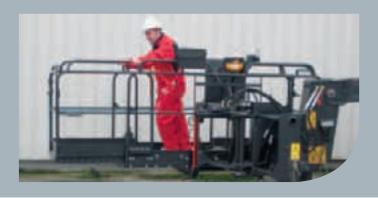

# Productivity

**Storage space:** Although very compact, the platforms still have space under the remote control unit for storage.

**Manoeuvrability:** Capable of rotating 90° in either direction, the platform is manoeuvred through a remote control which can also be used to operate other attachments.