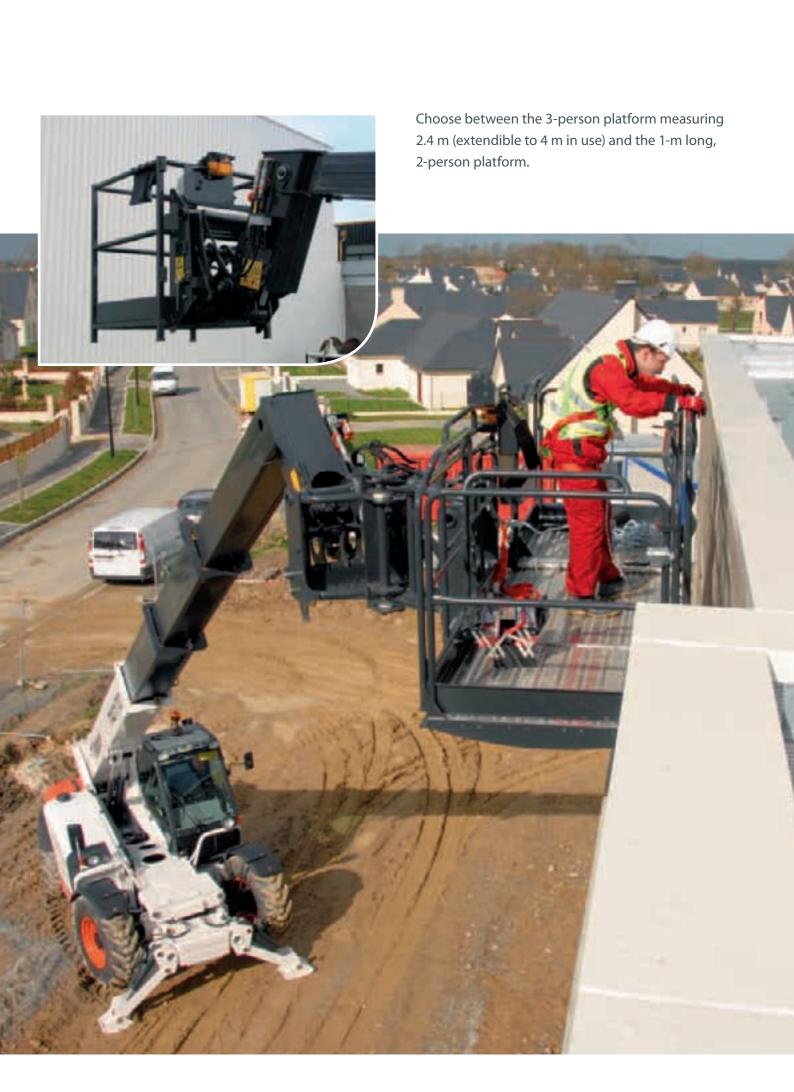

# **Man Platform**

# Safety and productivity in one basket!

**Inward angled handrails** and security harness rings ensure maximum operator protection at full productivity.

**2 doors:** on both sides of the platform they give easy access and assure maximum safety to the operator.

Just 10 seconds to slide the platform extensions into position and lock them through spring pins for safe use!