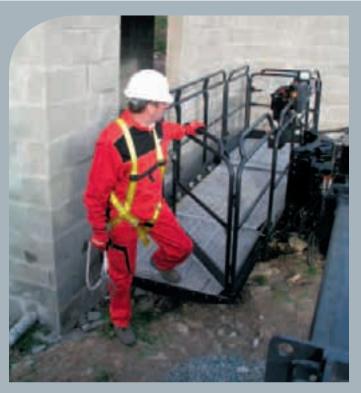

# Safety

**Emergency:** Unique to Bobcat, in case of an emergency the platform can be retracted and brought back to ground level through a safety box located in both the platform and in the back of the machine.

Man platform detector: it tells the machine when the platform is being used, activating the automatic safety features. In addition, the overload sensor blocks all platform movements as soon as the weight limit is reached.