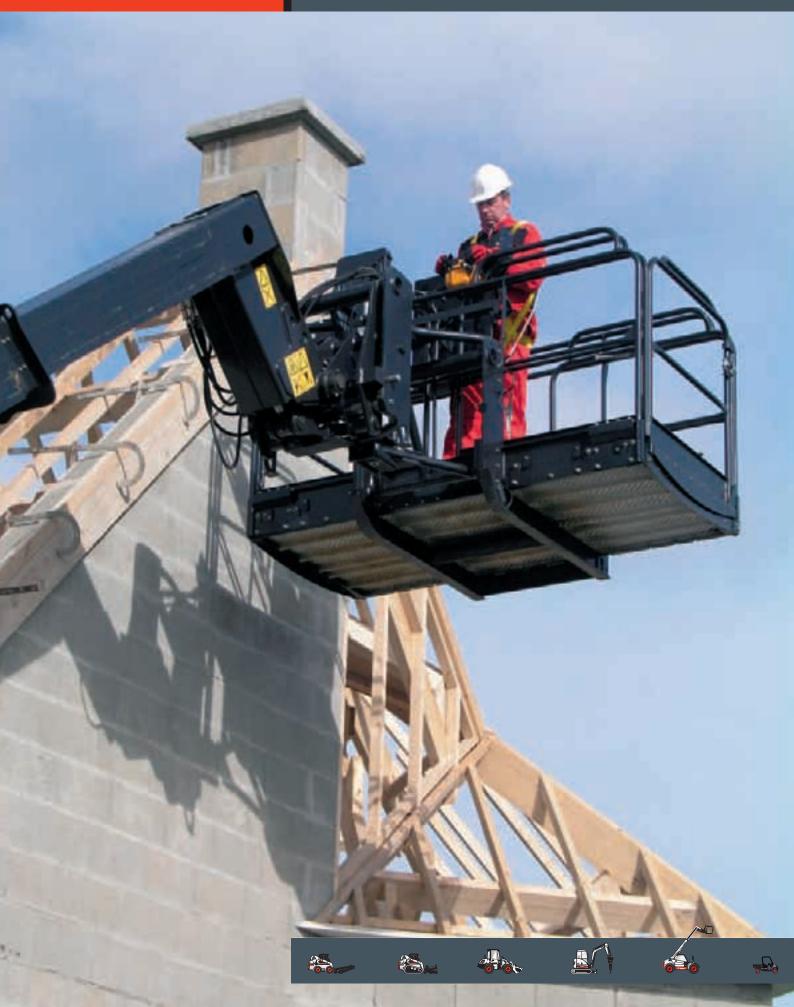

**Inward angled handrails** and security harness rings ensure maximum operator protection at full productivity.

**2 doors:** on both sides of the platform they give easy access and assure maximum safety to the operator.

Just 10 seconds to slide the platform extensions into position and lock them through spring pins for safe use!