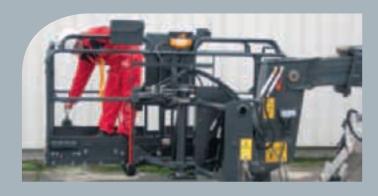

# Productivity

**Storage space:** Although very compact, the platforms still have space under the remote control unit for storage.

**Manoeuvrability:** Capable of rotating 90° in either direction, the platform is manoeuvred through a remote control which can also be used to operate other attachments.

Reliability: The solid steel construction boosts reliability, while a low-battery signal and back-up battery ensure operators are never stranded. In addition, the Quick-Tach system reduces downtime for exchanging attachments.