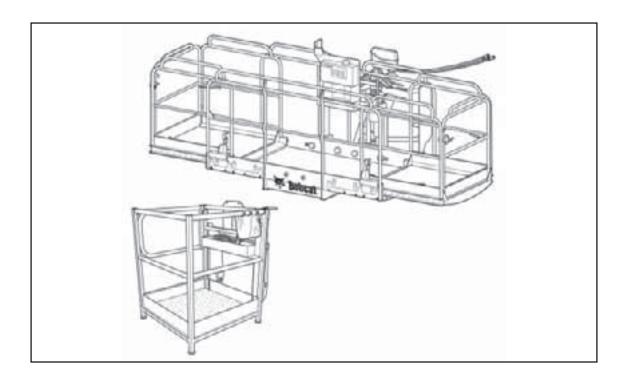

**2 doors:** on both sides of the platform they give easy access and assure maximum safety to the operator.

Just 10 seconds to slide the platform extensions into position and lock them through spring pins for safe use!

#### **Performance**

|               | Man platform 1 m | Man platform 2.4 m / 4 m |
|---------------|------------------|--------------------------|
| Max load (kg) | 220              | 500                      |
| Max persons   | 2                | 3                        |