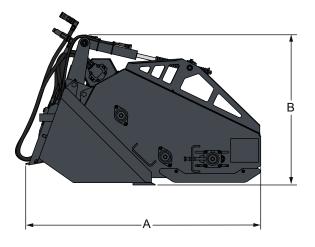

## Weights and dimensions

|                            | Operating weight (kg) | Shipping weight (kg) | Overall Width (C) (mm) | Overall Height (B) (mm) | Overall Length (A) (mm) |
|----------------------------|-----------------------|----------------------|------------------------|-------------------------|-------------------------|
| Landscape rake 5B (152 cm) | 458                   | 531                  | 1693                   | 1027                    | 1607                    |
| Landscape rake 6B (183 cm) | 513                   | 590                  | 1998                   | 1027                    | 1607                    |