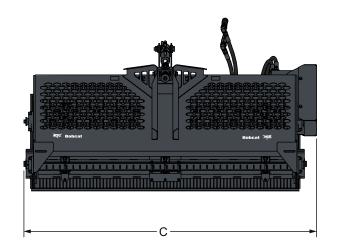

## Weights and dimensions

|                            | Operating weight (kg) | Shipping weight (kg) | Overall Width (C) (mm) | Overall Height (B) (mm) | Overall Length (A) (mm) |
|----------------------------|-----------------------|----------------------|------------------------|-------------------------|-------------------------|
| Landscape rake 5B (152 cm) | 458                   | 531                  | 1693                   | 1027                    | 1607                    |
| Landscape rake 6B (183 cm) | 513                   | 590                  | 1998                   | 1027                    | 1607                    |