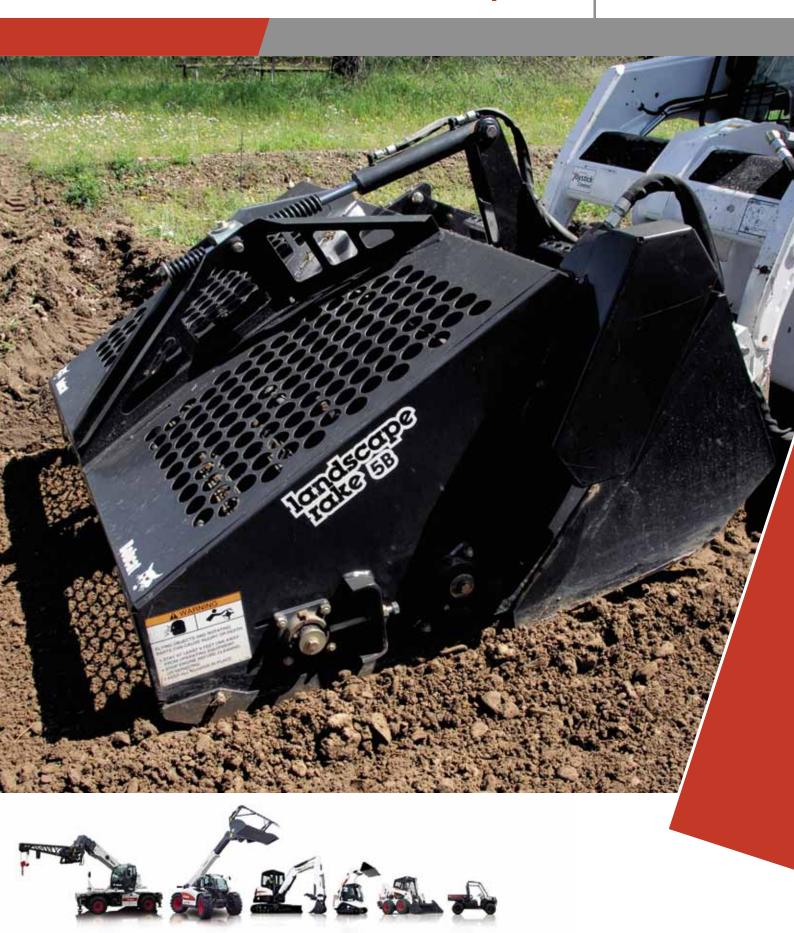

## **Landscape rake** | Attachments

**Applications** 

Landscaping

## Main features

- Picks up rocks down to 19 mm and larger, and most 13 mm rocks Hydraulic cylinder opens top cover for easier dumping, and also allows the bucket and cutting edge to be used to push and scrape

- Rake bars provide better leveling by providing longer ground contact
  Hardened teeth for longer wear
  Side skis, which are adjustable, provide depth control and leave only a slight "knife-edge" mark in the finished surface