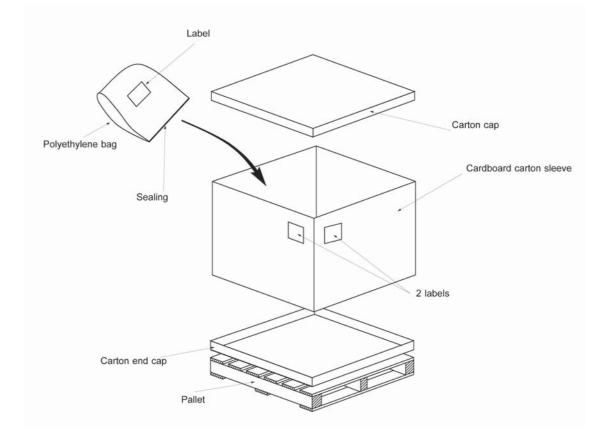

# Packaging Data

20 kg in a polyethylene bag

# Palletizing Data

| Number of packages/pallet | 25   |
|---------------------------|------|
| Pallet Dimensions (mm)    |      |
| Length                    | 1440 |
| Width                     | 1150 |
| Height                    | 1070 |