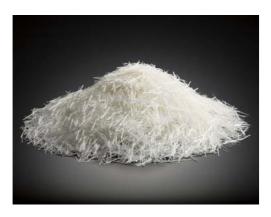

# NEG ARG FIBREChopped StrandsACS25PH-901X(20)/V

ACS25PH-901X(20)/V is made of glass, which contains the largest content of ZrO<sub>2</sub> commercially available.

ACS25PH-901X is a high integrity strand to meet the requirements of conventional "premix" products. Chopped fibres disperse as strands in a matrix of mortar. The excellent strand integrity of ACS25PH-901X allows longer mixing time, and insures uniform dispersion in the matrix and stable bending strength of GRC. Excellent strand integrity also allows keeping good moldability of mortar containing glass fibres regardless of varying mixing time.

# Product Specifications

| Type of Glass ———     | Alkali Resistant glass |
|-----------------------|------------------------|
| Nominal tex (g/1000m) | 138                    |
| Cut length (mm) *     | 25                     |
| Moisture content (%)* | less than 0.5          |