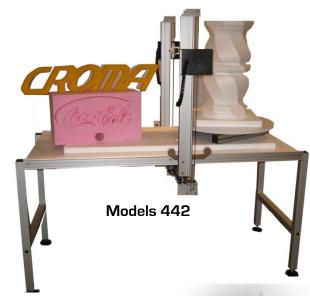

#### Models

| <b>Cutting Capabilities</b> |          | 242     | 282     | 442     | 482     |
|-----------------------------|----------|---------|---------|---------|---------|
| Horizontal Movement         | (X Axis) | 1240 mm | 2500 mm | 1240 mm | 2500 mm |
| Vertical Movement           | (Y Axis) | 610 mm  | 610 mm  | 1220 mm | 1220 mm |
| Cutting Wire Length         | (Z Axis) | 610 mm  | 610 mm  | 610 mm  | 610 mm  |