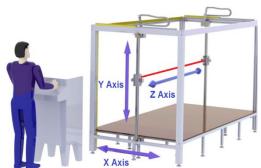

|                     |          | Models  |       |         |       |         |       |
|---------------------|----------|---------|-------|---------|-------|---------|-------|
| Cutting Capability  |          | 4 4 10  |       | 1044    |       | 10 4 10 |       |
| Horizontal Movement | (X Axis) | 1280 mm | 504"  | 3010 mm | 1180" | 3010 mm | 1180" |
| Vertical Movement   | (Y Axis) | 1280 mm | 504"  | 1280 mm | 504"  | 1280 mm | 504"  |
| Cutting Wire Length | (Z Axis) | 3050 mm | 1200" | 1280 mm | 504"  | 3050 mm | 1200" |