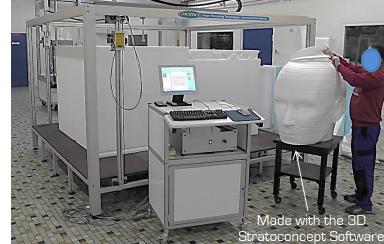

## **UHD+ Series**

The UHD+ Series is the ultimate version of the UNIVERSAL Series designed more than 12 years ago. It has most of the features of Professional and Industrial Series. The UHD+ Series price/quality ratio is excellent.

## Advantages:

- Superior Frame using robust material panel to protect the transmission system and to support high density blocks.
- Easy installation and assembly: can be assured by yourself. A Technical Assistance can be provided.
- Independent Wire Control included: enabling to produce truly tapered columns and cones.
- New systems of guidance reducing the vibrations for a better precision of cutting.
- New CROMA Software recognized as the most efficient and most ergonomic on the market for this type of machine. Available in different languages: English, German...
- 1 year warranty on all parts